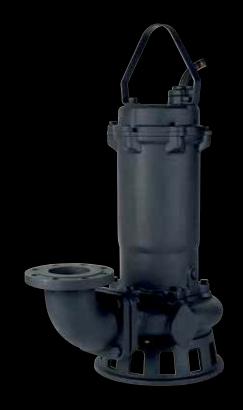

## HIGH PRESSURE AND RELIABLE DRAINAGE PUMPS

- designed for your varied needs

The DPK range of submersible drainage pumps from Grundfos provides surface water drainage, combining installation flexibility and high-pressure capabilities with reliability and ease of service.

The DPK range presents a surprisingly compact design, considering the pressure capabilities on offer. Together with the solid cast-iron construction and available installation options, the DPK range is perfect for drainage pit applications.

Flexibility characterizes the DPK range. Simply install the pump on an auto-coupling rail or use free-standing with a flexible hose or flange connection for an incredibly easy to service, cost-effective drainage solution.