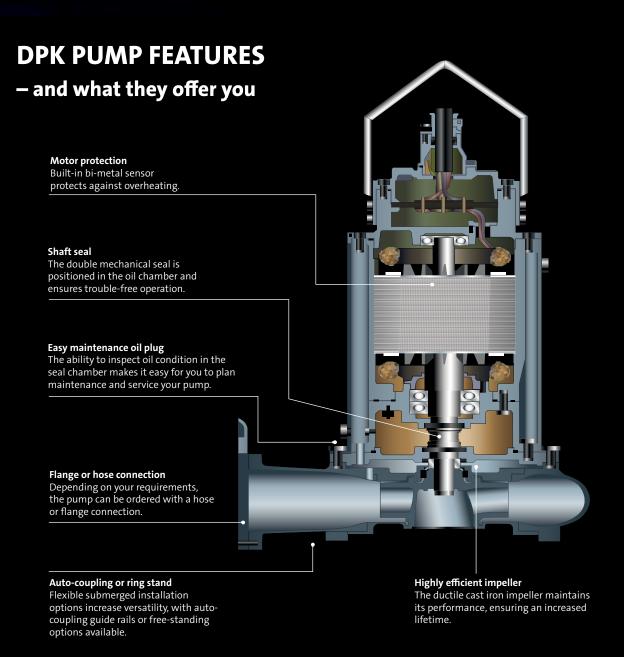

The DPK range presents a surprisingly compact design, considering the pressure capabilities on offer. Together with the solid cast-iron construction and available installation options, the DPK range is perfect for drainage pit applications.

Flexibility characterizes the DPK range. Simply install the pump on an auto-coupling rail or use free-standing with a flexible hose or flange connection for an incredibly easy to service, cost-effective drainage solution.