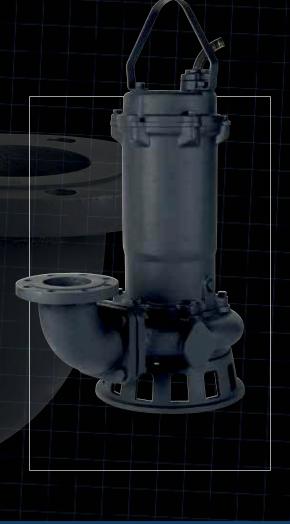

## HIGH PRESSURE AND RELIABLE DRAINAGE PUMPS

- designed for your varied needs

The DPK range of submersible drainage pumps from Grundfos provides surface water drainage, combining installation flexibility and high-pressure capabilities with reliability and ease of service.

The DPK range presents a surprisingly compact design, considering the pressure capabilities on offer. Together with the solid cast-iron construction and available installation options, the DPK range is perfect for drainage pit applications.

Flexibility characterizes the DPK range. Simply install the pump on an auto-coupling rail or use free-standing with a flexible hose or flange connection for an incredibly easy to service, cost-effective drainage solution.